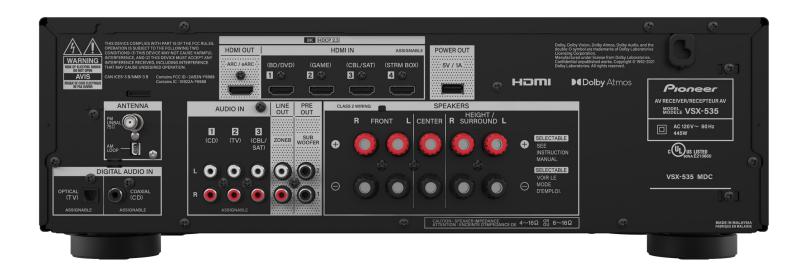

Due to a policy of continuous product improvement, Pioneer reserves the right to change specifications and appearance without notice.

-PIONEER, MCACC, and the logos are registered trademarks of Planeer Corporation, and are used under license. The terms HDM and HDM High-Definition Multimed interface, and the HDM Logo are trademarks or registered trademarks of Dolby Laboratories. The Multimed States and other countries. Dolby Dolby Atmos, Dolby Smound, Dolby Vision, and the double-D symbol are registered trademarks of Tobby Laboratories. The Bluetooth\* word mark and logos are registered trademarks owned by Bluetooth SIG, Inc. The HDR10+\*\* logo is a trademark or registered trademark of HDR10+\*\* logo is a trademark or registered trademark of HDR10+\*\* logo-like United States and o